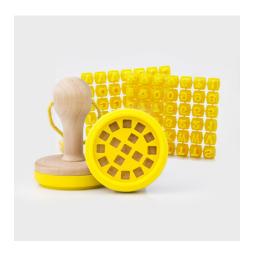

## **CUSTOMISABLE COOKIE STAMP** Tableware and Kitchenware, of Wood Item code SK COOKIE4 Product Bar Code 5060043064976

Country of origin China